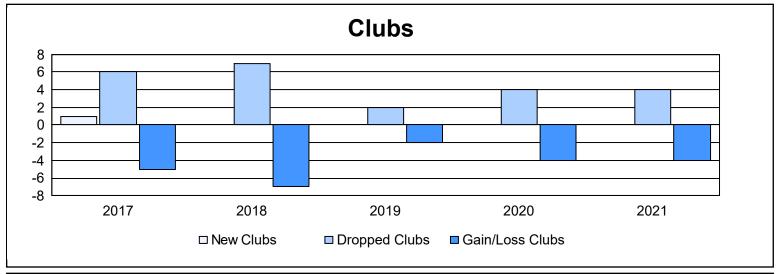

| Year      | New<br>Clubs | Dropped<br>Clubs | Gain/<br>Loss<br>Clubs | New<br>Members | Charter<br>Members | Reinstate<br>Members | Transfer<br>Members | Total<br>Member<br>Added | Total<br>Members<br>Dropped | Gain/<br>Loss<br>Members |
|-----------|--------------|------------------|------------------------|----------------|--------------------|----------------------|---------------------|--------------------------|-----------------------------|--------------------------|
| 2016-2017 | 1            | 6                | -5                     | 396            | 28                 | 37                   | 21                  | 482                      | 584                         | -102                     |
| 2017-2018 | 0            | 7                | -7                     | 391            | 8                  | 22                   | 45                  | 466                      | 749                         | -283                     |
| 2018-2019 | 0            | 2                | -2                     | 324            | 6                  | 54                   | 19                  | 403                      | 478                         | -75                      |
| 2019-2020 | 0            | 4                | -4                     | 258            | 1                  | 42                   | 21                  | 322                      | 477                         | -155                     |
| 2020-2021 | 0            | 4                | -4                     | 185            | 1                  | 37                   | 24                  | 247                      | 479                         | -232                     |
| Average   | 0            | 5                | -4                     | 311            | 9                  | 38                   | 26                  | 384                      | 553                         | -169                     |