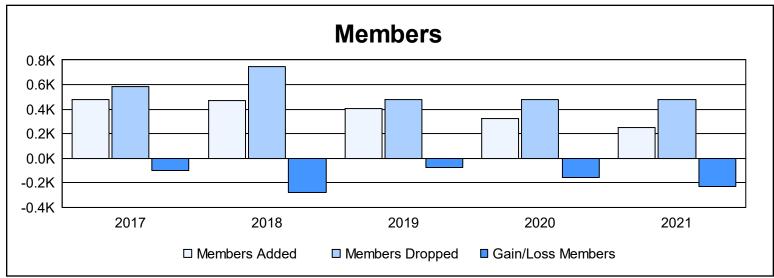

| Year      | New<br>Clubs | Dropped<br>Clubs | Gain/<br>Loss<br>Clubs | New<br>Members | Charter<br>Members | Reinstate<br>Members | Transfer<br>Members | Total<br>Member<br>Added | Total<br>Members<br>Dropped | Gain/<br>Loss<br>Members |
|-----------|--------------|------------------|------------------------|----------------|--------------------|----------------------|---------------------|--------------------------|-----------------------------|--------------------------|
| 2016-2017 | 1            | 6                | -5                     | 396            | 28                 | 37                   | 21                  | 482                      | 584                         | -102                     |
| 2017-2018 | 0            | 7                | -7                     | 391            | 8                  | 22                   | 45                  | 466                      | 749                         | -283                     |
| 2018-2019 | 0            | 2                | -2                     | 324            | 6                  | 54                   | 19                  | 403                      | 478                         | -75                      |
| 2019-2020 | 0            | 4                | -4                     | 258            | 1                  | 42                   | 21                  | 322                      | 477                         | -155                     |
| 2020-2021 | 0            | 4                | -4                     | 185            | 1                  | 37                   | 24                  | 247                      | 479                         | -232                     |
| Average   | 0            | 5                | -4                     | 311            | 9                  | 38                   | 26                  | 384                      | 553                         | -169                     |